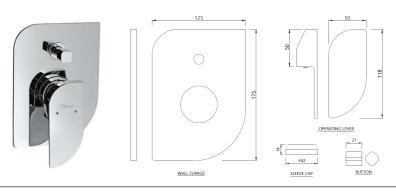

## jaquar.com

| Product Code                                                                                                                                                                                                                                                                        | ALI-CHR-85065NK                                                                                                                                                                                                                               |
|-------------------------------------------------------------------------------------------------------------------------------------------------------------------------------------------------------------------------------------------------------------------------------------|-----------------------------------------------------------------------------------------------------------------------------------------------------------------------------------------------------------------------------------------------|
| Description                                                                                                                                                                                                                                                                         | Exposed Part Kit of Single Lever In-wall Diverter (Compatible with ALD-065N)                                                                                                                                                                  |
| Recommended<br>Water Pressure                                                                                                                                                                                                                                                       | 0.5 Bar - 5 Bar                                                                                                                                                                                                                               |
| Brass Specification<br>in Percentage                                                                                                                                                                                                                                                | Brass Rod as per IS:319-1989   Cu (56.0-59.0), Pb (2.0-3.5), Fe (0.0-0.35), Total Impurity (0.0-0.7), Zn (Reminder)   Brass Sheets as per IS:410-1977   Cu (61.5-64.5), Pb (0.0-0.3), Fe (0.0-0.075), Total Impurity (0.0-0.6), Zn (Reminder) |
| Finish                                                                                                                                                                                                                                                                              | Plating: Nickel-10.0 micron Chromium-0.3 micron<br>Salt Spray (500 hrs + Validated)<br>Adhesion (Pass)                                                                                                                                        |
| Available Colour<br>Finishing                                                                                                                                                                                                                                                       | CHROME (CHR)                                                                                                                                                                                                                                  |
| DISCLAIMER: Our every effort has been made to ensure factual accuracy, the information presented subject to changes due to requirements in different sites, markets and/ or countries. Jaquar reserves the right to make the necessary amendments at any time without prior notice. |                                                                                                                                                                                                                                               |