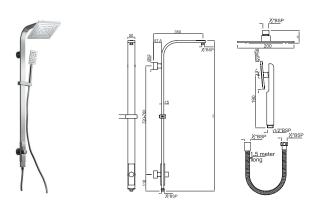

| Product Code                                              | SHA-CHR-1215FSHK1                                                                                                                                                                                                                                                                                                                                                                                                                                                                                                                                                                                                                                    |
|-----------------------------------------------------------|------------------------------------------------------------------------------------------------------------------------------------------------------------------------------------------------------------------------------------------------------------------------------------------------------------------------------------------------------------------------------------------------------------------------------------------------------------------------------------------------------------------------------------------------------------------------------------------------------------------------------------------------------|
| Description                                               | Exposed Shower Pipe with Provision for Simultaneous Working of Showers with Operating Diverter Control, Flat Shape 1071X50X15mm & 350mm Wide with Sliding Holder for Hand Shower, Wall Bracket & 15mm In-wall Water Inlet for Connection to an In-wall Shower Mixer with Shower Kit (1619, 1657 & 549D8)                                                                                                                                                                                                                                                                                                                                             |
| Flow Rate                                                 | OHS :- 42.16 LPM @ 3 bar<br>HSH :- 22.52 LPM @ 3 bar                                                                                                                                                                                                                                                                                                                                                                                                                                                                                                                                                                                                 |
| Flow regulator                                            | By using flow regulators + Brass Housing (Product should be ordered with suffix as GA-6.0 LPM, GB-8.0 LPM, & GC-12.0 LPM @ 3.0 Bar pressure) one can regulate the flow rate.                                                                                                                                                                                                                                                                                                                                                                                                                                                                         |
| Recommended<br>Water Pressure                             | 1.0 Bar - 3.0 Bar                                                                                                                                                                                                                                                                                                                                                                                                                                                                                                                                                                                                                                    |
| Spray Modes                                               | Single Function                                                                                                                                                                                                                                                                                                                                                                                                                                                                                                                                                                                                                                      |
| Material<br>Composition<br>Specification in<br>Percentage | Brass Rod as per IS:319-1989 Cu (56.0-59.0), Pb (2.0-3.5), Fe (0.0-0.35), Total Impurity (0.0-0.7), Zn (Remainder)  Brass Sheets as per IS:410-1977 Cu (61.5-64.5), Pb (0.0-0.3), Fe (0.0-0.075), Total Impurity (0.0-0.6), Zn (Remainder)  Brass Pipe as per IS:407-1996 Cu (62.0-65.0), Pb (0.0-0.3), Fe (0.0-0.01), Total Impurity (0.0-0.6), Zn (Remainder)  STAINLESS STEEL: Nickel 8.0-11.0, Chromium 18.0-20.0, Manganese 0.0 - 2.0, Carbon 0.0-0.08, Iron Remainder (AISI 304)  ABS Specification Specific Gravity g/cm2 (1.06-1.10), Melt Mass Flow Rate g/10 min. (20-26), Rockwell Hardness (95-115), DTUL @ 66 psi /0.45 MPa 0C (78-102) |
| Technology                                                | Advanced Rubit - Lime scale deposits stick to the shower face can be easily rubbed off by hand or flannel.                                                                                                                                                                                                                                                                                                                                                                                                                                                                                                                                           |
| Registered design no.                                     | OHS :- 276017<br>HSH :-283937                                                                                                                                                                                                                                                                                                                                                                                                                                                                                                                                                                                                                        |
| Water Tightness                                           | 5 bar (Pass)                                                                                                                                                                                                                                                                                                                                                                                                                                                                                                                                                                                                                                         |
| Finish                                                    | Plating: Nickel-10.0 micron Chromium-0.3 micron Salt Spray (200 hrs + Validated) Adhesion (Pass)                                                                                                                                                                                                                                                                                                                                                                                                                                                                                                                                                     |
| Available Colour<br>Finishing                             | CHROME (CHR)                                                                                                                                                                                                                                                                                                                                                                                                                                                                                                                                                                                                                                         |