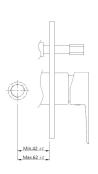

| Product Code           | KUP-CHR-35065MKPM                                                                     |
|------------------------|---------------------------------------------------------------------------------------|
| Description            | Exposed Part Kit of Single Lever In-wall Diverter (Compatible In-wall part ALD-       |
|                        | 065M is sold separately)                                                              |
| Recommended Water      | 0.5 Bar - 5 Bar                                                                       |
| Pressure               |                                                                                       |
|                        | Brass Rod as per IS:319-1989                                                          |
|                        | Cu (56.0-59.0), Pb (2.0-3.5), Fe (0.0-0.35), Total Impurity (0.0-0.7), Zn (Remainder) |
| Brass Specification in |                                                                                       |
| Percentage             | Brass Sheets as per IS:410-1977                                                       |
|                        | Cu (61.5-64.5), Pb (0.0-0.3), Fe (0.0-0.075), Total Impurity (0.0-0.6), Zn            |
|                        | (Remainder)                                                                           |
|                        | Plating: Nickel-10.0 micron Chromium-0.3 micron                                       |
| Finish                 | Salt Spray (500 hrs + Validated)                                                      |
|                        | Adhesion (Pass)                                                                       |
|                        | Antique Bronze (ABR), Antique Copper (ACR), Black Chrome (BCH), Black Matt            |
| Available Colour       | (BLM), Gold Dust (GDS), Auric Gold (GLD), Graphite (GRF), Stainless Steel Finish      |
| Finishing              | (SSF), White Matt (WHM), Gold Bright PVD (GBP), Gold Matt PVD(GMP) & Blush            |
|                        | Gold Bright PVD (BGP)                                                                 |