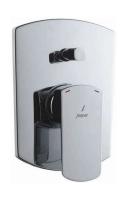

| Product Code           | KUP-CHR-35065MKPM                                                                     |
|------------------------|---------------------------------------------------------------------------------------|
| Description            | Exposed Part Kit of Single Lever In-wall Diverter (Compatible In-wall part ALD-       |
|                        | 065M is sold separately)                                                              |
| Recommended Water      | 0.5 Bar - 5 Bar                                                                       |
| Pressure               |                                                                                       |
|                        | Brass Rod as per IS:319-1989                                                          |
|                        | Cu (56.0-59.0), Pb (2.0-3.5), Fe (0.0-0.35), Total Impurity (0.0-0.7), Zn (Remainder) |
| Brass Specification in |                                                                                       |
| Percentage             | Brass Sheets as per IS:410-1977                                                       |
|                        | Cu (61.5-64.5), Pb (0.0-0.3), Fe (0.0-0.075), Total Impurity (0.0-0.6), Zn            |
|                        | (Remainder)                                                                           |
|                        | Plating: Nickel-10.0 micron Chromium-0.3 micron                                       |
| Finish                 | Salt Spray (500 hrs + Validated)                                                      |
|                        | Adhesion (Pass)                                                                       |
|                        | Antique Bronze (ABR), Antique Copper (ACR), Black Chrome (BCH), Black Matt            |
| Available Colour       | (BLM), Gold Dust (GDS), Auric Gold (GLD), Graphite (GRF), Stainless Steel Finish      |
| Finishing              | (SSF), White Matt (WHM), Gold Bright PVD (GBP), Gold Matt PVD(GMP) & Blush            |
|                        | Gold Bright PVD (BGP)                                                                 |