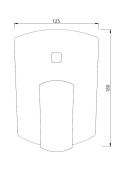

| Product Code           | KUP-CHR-35065MKPM                                                                     |
|------------------------|---------------------------------------------------------------------------------------|
| Description            | Exposed Part Kit of Single Lever In-wall Diverter (Compatible In-wall part ALD-       |
|                        | 065M is sold separately)                                                              |
| Recommended Water      | 0.5 Bar - 5 Bar                                                                       |
| Pressure               |                                                                                       |
|                        | Brass Rod as per IS:319-1989                                                          |
|                        | Cu (56.0-59.0), Pb (2.0-3.5), Fe (0.0-0.35), Total Impurity (0.0-0.7), Zn (Remainder) |
| Brass Specification in |                                                                                       |
| Percentage             | Brass Sheets as per IS:410-1977                                                       |
|                        | Cu (61.5-64.5), Pb (0.0-0.3), Fe (0.0-0.075), Total Impurity (0.0-0.6), Zn            |
|                        | (Remainder)                                                                           |
|                        | Plating: Nickel-10.0 micron Chromium-0.3 micron                                       |
| Finish                 | Salt Spray (500 hrs + Validated)                                                      |
|                        | Adhesion (Pass)                                                                       |
|                        | Antique Bronze (ABR), Antique Copper (ACR), Black Chrome (BCH), Black Matt            |
| Available Colour       | (BLM), Gold Dust (GDS), Auric Gold (GLD), Graphite (GRF), Stainless Steel Finish      |
| Finishing              | (SSF), White Matt (WHM), Gold Bright PVD (GBP), Gold Matt PVD(GMP) & Blush            |
|                        | Gold Bright PVD (BGP)                                                                 |